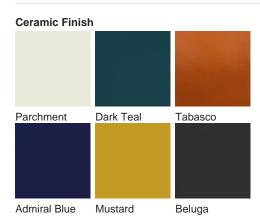

#### **TL163E**

Collection Name CONTOUR COLLECTION

The Mela table lamp, which takes its name from the Italian word for 'apple', is a rejuvenation of the traditional urn shape with six new finishes to adorn its voluptuous form. This creation is truly the apple of our eye.