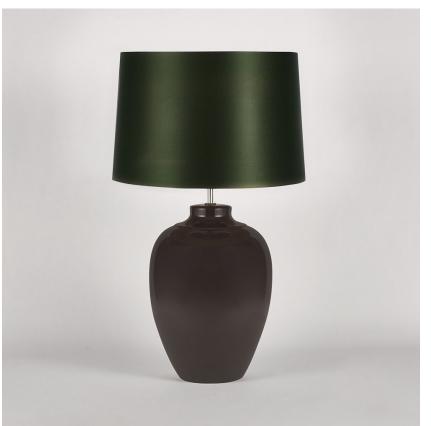

#### **TL163E**

Collection Name CONTOUR COLLECTION

The Mela table lamp, which takes its name from the Italian word for 'apple', is a rejuvenation of the traditional urn shape with six new finishes to adorn its voluptuous form. This creation is truly the apple of our eye.

**Compatible with** 

**Available Finishes** 

TL163 in Beluga and Polished Nickel with 16" Melton Shade in Bennett's Crepe Satin Dill 1806W/120