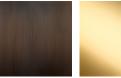

### Neck and Bulb Holder

Polished Brass Polished Nickel

Bronze

Old English Brass