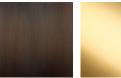

## Neck and Bulb Holder

Polished Brass Polished Nickel

Recommended Shade(s) (OPTIONAL)

16" Melton

Bronze

Brass

Silk Flex

Silver