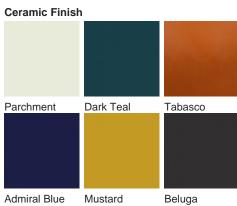

## TL163

Collection Name CONTOUR COLLECTION

The Mela table lamp, which takes its name from the Italian word for 'apple', is a rejuvenation of the traditional urn shape with six new finishes to adorn its voluptuous form. This creation is truly the apple of our eye.

## Neck and Bulb Holder

Polished Brass Polished Nickel

Recommended Shade(s) (OPTIONAL)

16" Melton

Bronze

Brass

Silk Flex

Silver