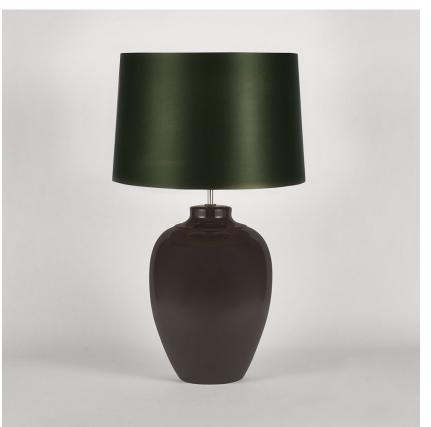

## TL163

Collection Name CONTOUR COLLECTION

The Mela table lamp, which takes its name from the Italian word for 'apple', is a rejuvenation of the traditional urn shape with six new finishes to adorn its voluptuous form. This creation is truly the apple of our eye.

**Compatible with** 

**Available Finishes** 

TL163 in Beluga and Polished Nickel with 16" Melton Shade in Bennett's Crepe Satin Dill 1806W/120

One Size TL163, Height: 48.5 cm (19.09") Diameter: 26 cm (10.24") Bulbs: 1 × 40W E27 Net Weight: 4 kg / 8.8 lb Cable Exit: Bottom

Dimensions are measured from the base of the lamp to the middle of the bulb holder and are excluding shade Overall height with recommended 16" melton shade is 71cm Shades are also available in Customer Own Material (COM)