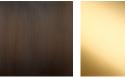

### Neck and Bulb Holder

Bronze Polished Brass Polished Nickel

Old English Brass