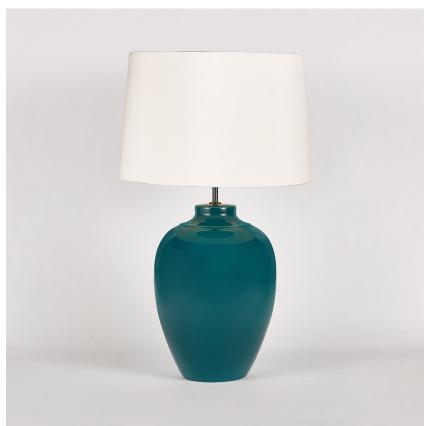

#### TL163

Collection Name CONTOUR COLLECTION

The Mela table lamp, which takes its name from the Italian word for 'apple', is a rejuvenation of the traditional urn shape with six new finishes to adorn its voluptuous form. This creation is truly the apple of our eye.

**Compatible with** 

**Available Finishes** 

TL163 in Dark Teal and Bronze with 16" Melton Shade in Bennett's Dupion Silk Ivory 5018W/91