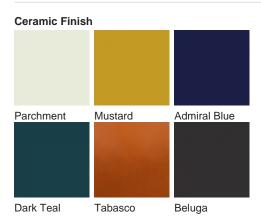

#### TL163

Collection Name CONTOUR COLLECTION

The Mela table lamp, which takes its name from the Italian word for 'apple', is a rejuvenation of the traditional urn shape with six new finishes to adorn its voluptuous form. This creation is truly the apple of our eye.

**Compatible with** 

**Available Finishes** 

TL163 in Dark Teal and Bronze with 16" Melton Shade in Bennett's Dupion Silk Ivory 5018W/91