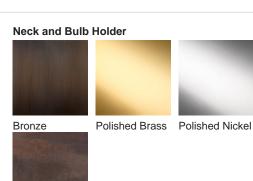

# **BELLA FIGURA**

## Mela Lamp

#### **TL163E**

Collection Name

### **CONTOUR COLLECTION**

The Mela table lamp, which takes its name from the Italian word for 'apple', is a rejuvenation of the traditional urn shape with six new finishes to adorn its voluptuous form. This creation is truly the apple of our eye.

#### Compatible with



Express



TL163 in Admiral Blue and Polished Nickel with 16" Melton Shade in Bennett's Dupion Silk Ivory 5018W/91

#### **Available Finishes**





Old English

Brass



Silver



#### **Available Sizes**

One Size

TL163, Height: 48.5 cm (19.09")

Diameter: 26 cm (10.24")

Bulbs: 1 × 40W E27

Net Weight: 4 kg / 8.8 lb Cable

Exit: Bottom

Dimensions are measured from the base of the lamp to the middle of the bulb holder and are excluding shade Overall height with recommended 16" melton shade is 71cm Shades are also available in Customer Own Material (COM)