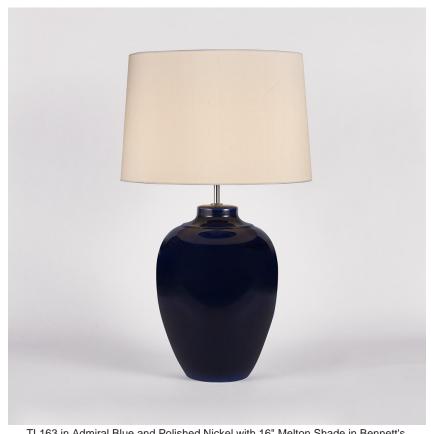

#### Compatible with

Express

TL163 in Admiral Blue and Polished Nickel with 16" Melton Shade in Bennett's Dupion Silk Ivory 5018W/91

#### **Available Sizes**

One Size

TL163, Height: 48.5 cm (19.09")

Diameter: 26 cm (10.24")

Bulbs: 1 × 40W E27

Net Weight: 4 kg / 8.8 lb Cable

Exit: Bottom

Dimensions are measured from the base of the lamp to the middle of the bulb holder and are excluding shade Overall height with recommended 16" melton shade is 71cm Shades are also available in Customer Own Material (COM)