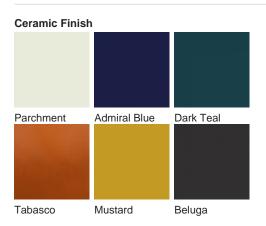

### **CONTOUR COLLECTION**

The Mela table lamp, which takes its name from the Italian word for 'apple', is a rejuvenation of the traditional urn shape with six new finishes to adorn its voluptuous form. This creation is truly the apple of our eye.