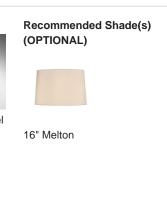

#### Compatible with

Express

TL163 in Admiral Blue and Polished Nickel with 16" Melton Shade in Bennett's Dupion Silk Ivory 5018W/91

#### **Available Sizes**

One Size

TL163, Height: 48.5 cm (19.09")

Diameter: 26 cm (10.24")

Bulbs: 1 × 40W E27

Net Weight: 4 kg / 8.8 lb Cable

Exit: Bottom

Dimensions are measured from the base of the lamp to the middle of the bulb holder and are excluding shade Overall height with recommended 16" melton shade is 71cm Shades are also available in Customer Own Material (COM)