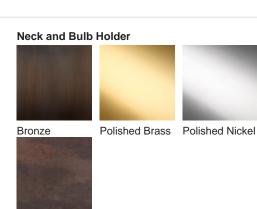

# **BELLA FIGURA**

## Mela Lamp

### **TL163E**

Collection Name

### **CONTOUR COLLECTION**

The Mela table lamp, which takes its name from the Italian word for 'apple', is a rejuvenation of the traditional urn shape with six new finishes to adorn its voluptuous form. This creation is truly the apple of our eye.

#### Compatible with



Express



TL163 in Mustard and Polished Brass with 16" Melton Shade in Bennett's Dupion Silk Ivory 5018W/91

#### **Available Finishes**





Old English

Brass



#### Silk Flex



#### **Available Sizes**

One Size

TL163, Height: 48.5 cm (19.09")

Diameter: 26 cm (10.24")

Bulbs: 1 × 40W E27

Net Weight: 4 kg / 8.8 lb Cable

Exit: Bottom

Dimensions are measured from the base of the lamp to the middle of the bulb holder and are excluding shade Overall height with recommended 16" melton shade is 71cm Shades are also available in Customer Own Material (COM)