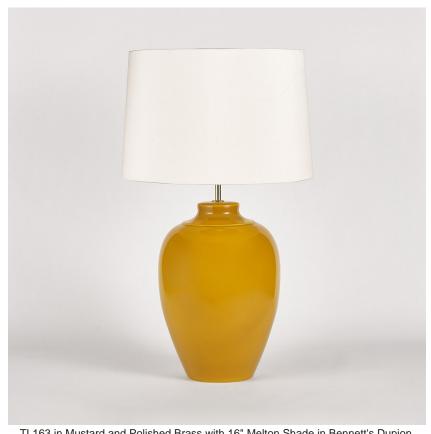

#### Compatible with

Express

TL163 in Mustard and Polished Brass with 16" Melton Shade in Bennett's Dupion Silk Ivory 5018W/91

#### **Available Sizes**

One Size

TL163, Height: 48.5 cm (19.09")

Diameter: 26 cm (10.24")

Bulbs: 1 × 40W E27

Net Weight: 4 kg / 8.8 lb Cable

Exit: Bottom

Dimensions are measured from the base of the lamp to the middle of the bulb holder and are excluding shade Overall height with recommended 16" melton shade is 71cm Shades are also available in Customer Own Material (COM)