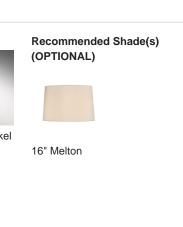

#### Compatible with

Express

TL163 in Mustard and Polished Brass with 16" Melton Shade in Bennett's Dupion Silk Ivory 5018W/91