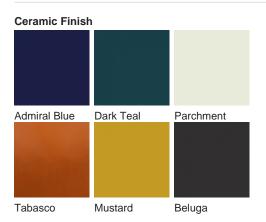

### **CONTOUR COLLECTION**

The Mela table lamp, which takes its name from the Italian word for 'apple', is a rejuvenation of the traditional urn shape with six new finishes to adorn its voluptuous form. This creation is truly the apple of our eye.

#### **Available Finishes**

Old English

Brass