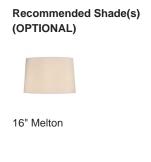

#### Compatible with

Express

TL163 in Tabasco and Polished Brass with 16" Melton Shade in Bennett's Crepe Satin Dill 1806W/120

#### **Available Sizes**

One Size

TL163, Height: 48.5 cm (19.09")

Diameter: 26 cm (10.24")

Bulbs: 1 × 40W E27

Net Weight: 4 kg / 8.8 lb Cable

Exit: Bottom

Dimensions are measured from the base of the lamp to the middle of the bulb holder and are excluding shade Overall height with recommended 16" melton shade is 71cm Shades are also available in Customer Own Material (COM)