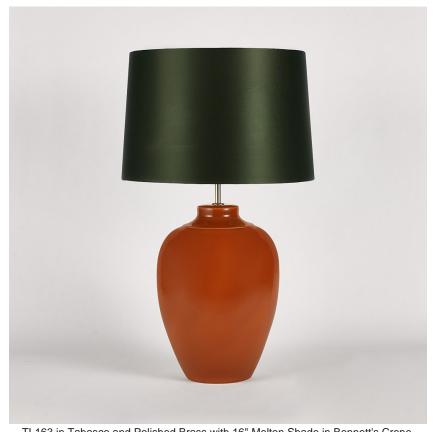

#### Compatible with

Express

TL163 in Tabasco and Polished Brass with 16" Melton Shade in Bennett's Crepe Satin Dill 1806W/120

#### **Available Sizes**

One Size

TL163, Height: 48.5 cm (19.09")

Diameter: 26 cm (10.24")

Bulbs: 1 × 40W E27

Net Weight: 4 kg / 8.8 lb Cable

Exit: Bottom

Dimensions are measured from the base of the lamp to the middle of the bulb holder and are excluding shade Overall height with recommended 16" melton shade is 71cm Shades are also available in Customer Own Material (COM)