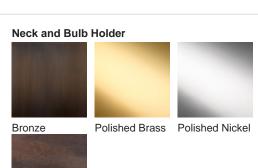

# **BELLA FIGURA**

## Mela Lamp

### **TL163E**

Collection Name

### **CONTOUR COLLECTION**

The Mela table lamp, which takes its name from the Italian word for 'apple', is a rejuvenation of the traditional urn shape with six new finishes to adorn its voluptuous form. This creation is truly the apple of our eye.

#### Compatible with



Express



TL163 in Tabasco and Polished Brass with 16" Melton Shade in Bennett's Crepe Satin Dill 1806W/120

#### **Available Finishes**





Old English

Brass



#### Silk Flex

Silver



#### **Available Sizes**

One Size

TL163, Height: 48.5 cm (19.09")

Diameter: 26 cm (10.24")

Bulbs: 1 × 40W E27

Net Weight: 4 kg / 8.8 lb Cable

Exit: Bottom

Dimensions are measured from the base of the lamp to the middle of the bulb holder and are excluding shade Overall height with recommended 16" melton shade is 71cm Shades are also available in Customer Own Material (COM)