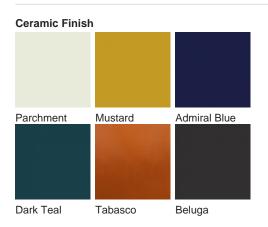

# **BELLA FIGURA**

## Mela Lamp

### **TL163E**

Collection Name

### **CONTOUR COLLECTION**

The Mela table lamp, which takes its name from the Italian word for 'apple', is a rejuvenation of the traditional urn shape with six new finishes to adorn its voluptuous form. This creation is truly the apple of our eye.

#### Compatible with



Express



TL163 in Tabasco and Polished Brass with 16" Melton Shade in Bennett's Crepe Satin Dill 1806W/120

#### **Available Finishes**





Old English

Brass



#### Silk Flex

Silver



#### **Available Sizes**

One Size

TL163, Height: 48.5 cm (19.09")

Diameter: 26 cm (10.24")

Bulbs: 1 × 40W E27

Net Weight: 4 kg / 8.8 lb Cable

Exit: Bottom

Dimensions are measured from the base of the lamp to the middle of the bulb holder and are excluding shade Overall height with recommended 16" melton shade is 71cm Shades are also available in Customer Own Material (COM)