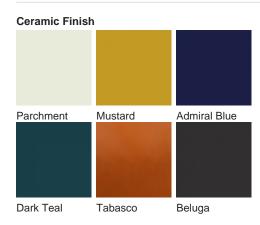

## TL163

Collection Name CONTOUR COLLECTION

The Mela table lamp, which takes its name from the Italian word for 'apple', is a rejuvenation of the traditional urn shape with six new finishes to adorn its voluptuous form. This creation is truly the apple of our eye.

**Compatible with** 

**Available Finishes** 

TL163 in Tabasco and Polished Brass with 16" Melton Shade in Bennett's Crepe Satin Dill 1806W/120