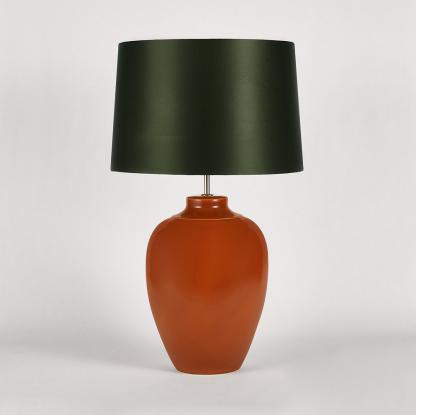

## TL163

Collection Name CONTOUR COLLECTION

The Mela table lamp, which takes its name from the Italian word for 'apple', is a rejuvenation of the traditional urn shape with six new finishes to adorn its voluptuous form. This creation is truly the apple of our eye.

**Compatible with** 

**Available Finishes** 

TL163 in Tabasco and Polished Brass with 16" Melton Shade in Bennett's Crepe Satin Dill 1806W/120

## Neck and Bulb Holder

Polished Brass Polished Nickel

Bronze

Old English Brass

Recommended Shade(s) (OPTIONAL)

16" Melton

Silk Flex

One Size TL163, Height: 48.5 cm (19.09") Diameter: 26 cm (10.24") Bulbs: 1 × 40W E27 Net Weight: 4 kg / 8.8 lb Cable Exit: Bottom