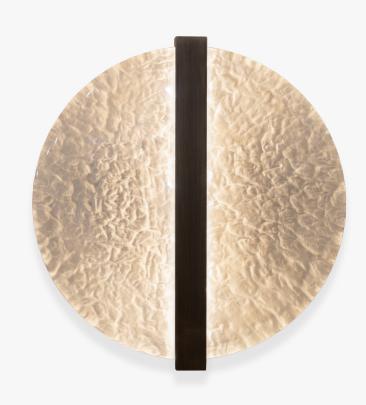

#### WL810

Collection Name VEGA COLLECTION

The Mantle series is a celebration of our unique, life bearing planet. The pattern embossed on the Mantle glass is reminiscent of the Earth's crust with rocklike peaks and troughs covering the entire surface. When the integrated LEDs are illuminated the relief print comes to life, highlighting the crests of the craggy surface and throwing the valleys into shadow. This piece brings a touch of theatre with simultaneous quiet intrigue.

WL810 in Clear & Brushed Bronze