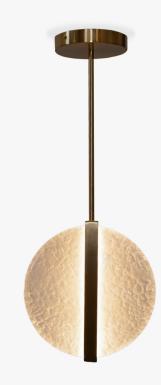

### CL810-PEN

Collection Name VEGA COLLECTION

The Mantle series is a celebration of our unique, life bearing planet. The pattern embossed on the Mantle glass is reminiscent of the Earth's crust with rocklike peaks and troughs covering the entire surface. When the integrated LEDs are illuminated the relief print comes to life, highlighting the crests of the craggy surface and throwing the valleys into shadow. This piece brings a touch of theatre with simultaneous quiet intrigue.

#### CL810-PEN in Clear Satin and Brushed Bronze