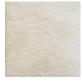

# **BELLA FIGURA**

# **Mantle Pendant**

### CL810-PEN

Collection Name VEGA COLLECTION

The Mantle series is a celebration of our unique, life bearing planet. The pattern embossed on the Mantle glass is reminiscent of the Earth's crust with rocklike peaks and troughs covering the entire surface. When the integrated LEDs are illuminated the relief print comes to life, highlighting the crests of the craggy surface and throwing the valleys into shadow. This piece brings a touch of theatre with simultaneous quiet intrigue.



#### CL810-PEN in Clear Satin and Brushed Bronze

## Available Finishes

#### **Glass Finish**



Clear Satin





Bronze

Brushed Gold Brushed Nickel

## Size One

CL810-PEN, Height: 31 cm (12.2") Width: 30.5 cm (12.01") Depth: 7.2 cm (2.83") LED Strip Dimmable Net Weight: 7 kg / 15 lb

www.bella-figura.com