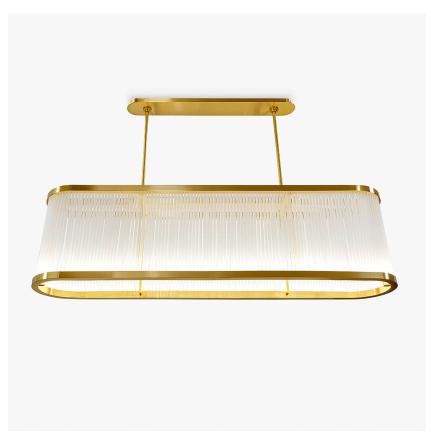

## **Lexington Chandelier**

## **CL131**

Collection Name

#### **MOONLIGHT COLLECTION**

For us, the Lexington Chandelier echoes the dynamism of the Art Deco architecture found on the New York avenue from which it takes its name. This bold but uncomplicated design boasts a sleek lineup of frosted glass rods which channel light from integrated LEDs concealed within the frame and emit a seductive and glamorous glow. Select one of our Brushed Metal to equal the soft elegance of the Frosted glass or choose Polished metal finishes to amplify this piece's brilliance.

#### **Available Sizes**

Size One

CL131-150, Height: 42 cm (16.54") Diameter: 27.5 cm (10.83") Length: 150 cm (59.06")

Bulbs: 1 x 14.4W Integrated LED Net Weight: 100 kg / 220 lb

The dimensions of the central rod/chain and ceiling rose are not included in the height measurements. Standard rod/chain and ceiling rose is 50cm if not otherwise specified by customer. Please note, the IP44 rated version of this product is not dimmable.