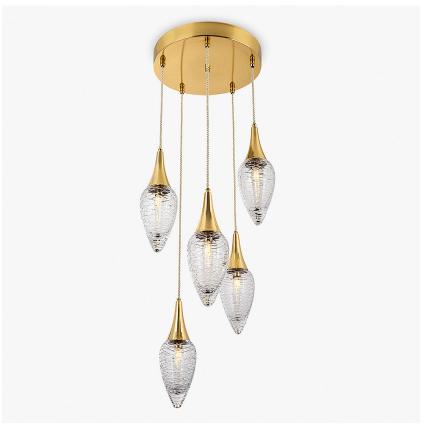

## **Lavalier Pendant Cluster**

## CL378-5

Collection Name

## **HALCYON COLLECTION**

A little-known gesture of romantic engagement is the giving of a single jewelled pendant, a lavalier. Our inspiration for this piece evolved from the fabled Heart of the Ocean necklace, an enduring symbol of love, luxury and devotion. These delicate lead crystal pendants features a hand-cut unbroken line which echoes the reflections on flowing water.

## Compatible with

Bathroom

CL378-5 Lavalier Pendant Cluster in Clear Lead Crystal and Polished Brass