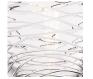

# **BELLA FIGURA**

# Lavalier Pendant

# CL378

Collection Name HALCYON COLLECTION

A little-known gesture of romantic engagement is the giving of a single jewelled pendant, a lavalier. Our inspiration for this piece evolved from the fabled Heart of the Ocean necklace, an enduring symbol of love, luxury and devotion. This delicate lead crystal pendant features a hand-cut unbroken line which echoes the reflections on flowing water.

#### Compatible with





CL378 in Clear Lead Crystal and Polished Brass with Silver Flex

## **Available Finishes**

#### Metal Finish



Polished Brass Polished Nickel

#### **Murano Glass Finish**



Clear Lead Crystal

### Silk Flex



Silver

Cream



Brown

Single CL378, Height: 31 cm (12.2") Diameter: 10 cm (3.94") Bulbs: 1 × 5W G9 LED Net Weight: 2 kg / 5 lb 5 Light CL378-5, Height: 31 cm (12.2") Diameter: 30 cm (11.81") Bulbs: 5 × 5W G9 LED Net Weight: 14 kg / 31 lb

This pendant is supplied as standard with 100cm (20") of flex. More flex is available on request, this design can be adjusted on site to the desired hanging drops.

www.bella-figura.com