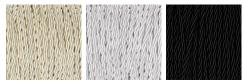

### Silk Flex

Silver

Cream

Brown

Single CL378, Height: 31 cm (12.2") Diameter: 10 cm (3.94") Bulbs: 1 × 5W G9 LED Net Weight: 2 kg / 5 lb 5 Light CL378-5, Height: 31 cm (12.2") Diameter: 30 cm (11.81") Bulbs: 5 × 5W G9 LED Net Weight: 14 kg / 31 lb