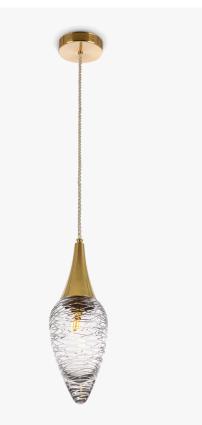

# Lavalier Pendant

# CL378

Collection Name HALCYON COLLECTION

A little-known gesture of romantic engagement is the giving of a single jewelled pendant, a lavalier. Our inspiration for this piece evolved from the fabled Heart of the Ocean necklace, an enduring symbol of love, luxury and devotion. This delicate lead crystal pendant features a hand-cut unbroken line which echoes the reflections on flowing water.

#### Compatible with

CL378 in Clear Lead Crystal and Polished Brass with Silver Flex