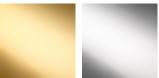

# **BELLA FIGURA**

# Lavalier Pendant

# CL378

Collection Name HALCYON COLLECTION

A little-known gesture of romantic engagement is the giving of a single jewelled pendant, a lavalier. Our inspiration for this piece evolved from the fabled Heart of the Ocean necklace, an enduring symbol of love, luxury and devotion. This delicate lead crystal pendant features a hand-cut unbroken line which echoes the reflections on flowing water.

#### Compatible with





CL378 in Clear Lead Crystal and Polished Brass with Silver Flex

## **Available Finishes**

#### Metal Finish



Polished Brass Polished Nickel

#### **Murano Glass Finish**



Clear Lead Crystal

### Silk Flex



Silver

Cream



Brown

Single CL378, Height: 31 cm (12.2") Diameter: 10 cm (3.94") Bulbs: 1 × 5W G9 LED Net Weight: 2 kg / 5 lb 5 Light CL378-5, Height: 31 cm (12.2") Diameter: 30 cm (11.81") Bulbs: 5 × 5W G9 LED Net Weight: 14 kg / 31 lb

This pendant is supplied as standard with 100cm (20") of flex. More flex is available on request, this design can be adjusted on site to the desired hanging drops.

www.bella-figura.com