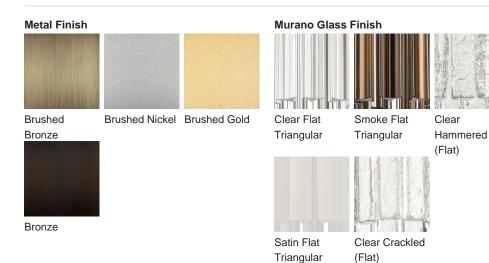

ge Two Tier Rectangular

## **CL452**

Collection Name

#### **RETRO MURANO COLLECTION**

This Two-Tier Rectangular Chandelier is comprised of beautifully crafted Murano glass and is available in a number of metal finishes. This piece has been purposefully designed to go over breakfast bars, dining table and central islands. The Rectangular Chandelier is a stunning focal point within the room and the finishes can be adapted to create the perfect centre piece for your design.

#### **Test Certification**

IEC (International Electrotechnical Commission) test certificates available - will incur a surcharge UL (Underwriters Laboratories) test certificates available for the USA - will incur a surcharge



CL452-150 in Smoke Triangular Flat Cut Murano Glass and Chrome

# **Available Finishes**



#### **Available Sizes**

## Standard Size

CL452-150, Height: 45 cm (17.72") Width: 50 cm (19.69") Length: 150 cm (59.06")

Bulbs: 16 x 25w or LED 6w G9 Net Weight: 90 kg / 198 lb

The dimensions of the central rods and ceiling rose are not included in the height measurements.

The standard rods and ceiling rose are 50cm (20"), but these can be ordered in different sizes by the customer