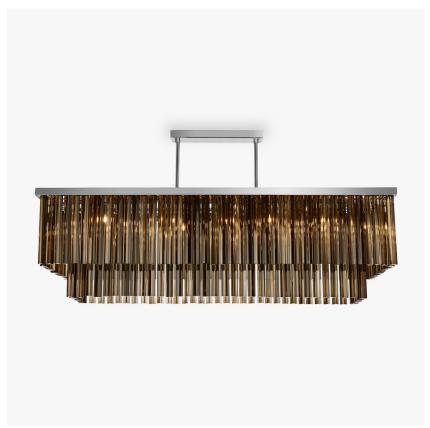

#### **RETRO MURANO COLLECTION**

This Two-Tier Rectangular Chandelier is comprised of beautifully crafted Murano glass and is available in a number of metal finishes. This piece has been purposefully designed to go over breakfast bars, dining table and central islands. The Rectangular Chandelier is a stunning focal point within the room and the finishes can be adapted to create the perfect centre piece for your design.

CL452-150 in Smoke Triangular Flat Cut Murano Glass and Chrome