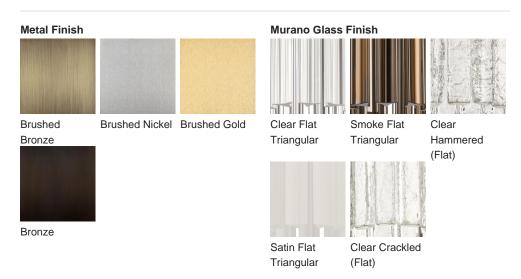

Tier Rectangular

## **CL452**

Collection Name

#### **RETRO MURANO COLLECTION**

This Two-Tier Rectangular Chandelier is comprised of beautifully crafted Murano glass and is available in a number of metal finishes. This piece has been purposefully designed to go over breakfast bars, dining table and central islands. The Rectangular Chandelier is a stunning focal point within the room and the finishes can be adapted to create the perfect centre piece for your design.

#### **Test Certification**

IEC (International Electrotechnical Commission) test certificates available - will incur a surcharge UL (Underwriters Laboratories) test certificates available for the USA - will incur a surcharge



CL452-150 in Smoke Triangular Flat Cut Murano Glass and Polished Gold

# **Available Finishes**



#### **Available Sizes**

## Standard Size

CL452-150, Height: 45 cm (17.72") Width: 50 cm (19.69") Length: 150 cm (59.06")

Bulbs: 16 × 25w or LED 6w G9 Net Weight: 90 kg / 198 lb

The dimensions of the central rods and ceiling rose are not included in the height measurements.

The standard rods and ceiling rose are 50cm (20"), but these can be ordered in different sizes by the customer.