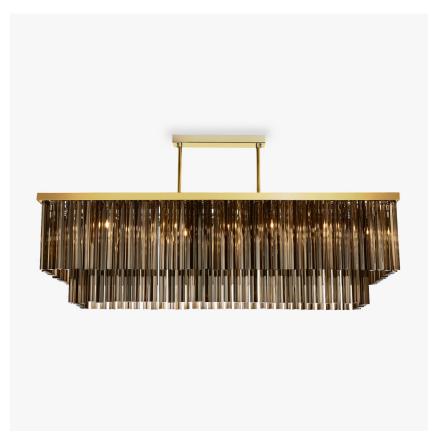

#### **RETRO MURANO COLLECTION**

This Two-Tier Rectangular Chandelier is comprised of beautifully crafted Murano glass and is available in a number of metal finishes. This piece has been purposefully designed to go over breakfast bars, dining table and central islands. The Rectangular Chandelier is a stunning focal point within the room and the finishes can be adapted to create the perfect centre piece for your design.

CL452-150 in Smoke Triangular Flat Cut Murano Glass and Polished Gold

## Standard Size

CL452-150, Height: 45 cm (17.72") Width: 50 cm (19.69") Length: 150 cm (59.06")

Bulbs: 16 × 25w or LED 6w G9 Net Weight: 90 kg / 198 lb

The dimensions of the central rods and ceiling rose are not included in the height measurements.