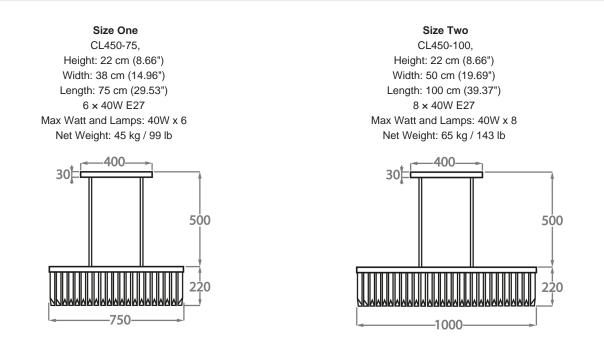

# Metal Finishes

Polished Gold Chrome

Murano Glass Colours

Clear Murano Smoke Murano Satin Murano

Flat Bronze

Brushed Dark Bronze

Size Three CL450-125, Height: 22 cm (8.66") Width: 63 cm (24.8") Length: 125 cm (49.21") 10 × 40W E27 Max Watt and Lamps: 40W x 10 Net Weight: 90 kg / 198 lb

The dimensions of the central rods and ceiling rose are not included in the height measurements. Please add a minimum of 15cm (6") to take this into account. The standard rods and ceiling rose are 50cm (20"), but these can be specified in the exact size required by the customer at the time of order.