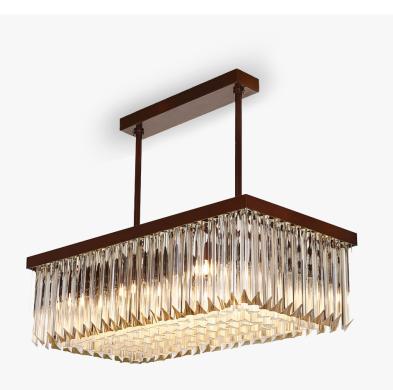

### Large Rectangular chandelier

#### CL450

**Collection Name RETRO MURANO COLLECTION** 

A contemporary rectangular ceiling light with a filled base. A wider, more imposing version of our classic CL414 chandelier, this new design is ideal for use over dining tables, breakfast bars, central islands and peninsulas.

#### **Test Certification**

IEC (International Electrotechnical Commission) test certificates available - will incur a surcharge

CL450-75 Clear Triangular Flat and Angle Cut Murano Glass and Flat Bronze