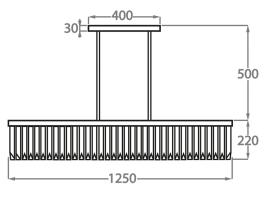

# Metal Finishes

Polished Gold Chrome

Murano Glass Colours

Clear Murano Smoke Murano Satin Murano

Flat Bronze

Brushed Dark Bronze

Size Three CL450-125, Height: 22 cm (8.66") Width: 63 cm (24.8") Length: 125 cm (49.21") 10 × 40W E27 Max Watt and Lamps: 40W x 10 Net Weight: 90 kg / 198 lb

The dimensions of the central rods and ceiling rose are not included in the height measurements. Please add a minimum of 15cm (6") to take this into account. The standard rods and ceiling rose are 50cm (20"), but these can be specified in the exact size required by the customer at the time of order.