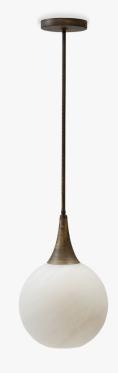

### **Jupiter Pendant**

### **CL808-LA**

**Collection Name VEGA COLLECTION** 

Jupiter represents an authentic connection with the heavenly bodies which are granted the names of ancient deities and symbolize immense power and greatness. This showstopping alabaster pendant glows hypnotically in genuine likeness to the largest planet in our solar system, Jupiter. The options are endless with this series, we offer 2 standard sizes; both a generous open bottomed ceiling light which is truly spectacular and a dainty, miniature globe pendant which is enclosed at the base and can be styled as a single pendant or a cluster for big impact.

### Compatible with

CL808-LA in Alabaster and Brushed Bronze