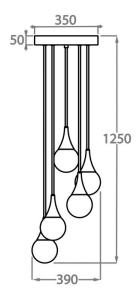

### Cluster CL808-5,

Height: 123 cm (48.43") Diameter: 41 cm (16.14") Bulbs: 5 × 2.5W G9 LED Net Weight: 12 kg / 26 lb