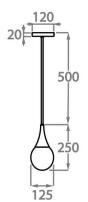

#### Large

CL808-LA, Height: 34.5 cm (13.58") Diameter: 25 cm (9.84") Bulbs: 1 × 25W E14 Net Weight: 5 kg / 11 lb