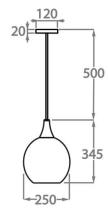

#### Large

CL808-LA, Height: 34.5 cm (13.58") Diameter: 25 cm (9.84") Bulbs: 1 × 25W E14 Net Weight: 5 kg / 11 lb