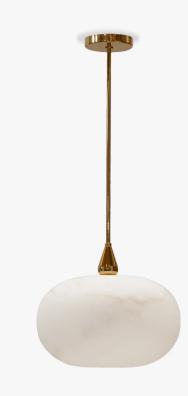

#### CL809

Collection Name VEGA COLLECTION

This enchanting pendant light is striking on the eye and by Jove, we love it. Jove gains its name from the earlier name for the sovereign deity Jupiter, but it is not only in name that our Jupiter and Jove pendants mirror each other. Both styles are carved from a solid block of alabaster and once the shape is revealed, so too is the intricate network of veins which weave their way through this rock. Alabaster has a smooth appearance which possesses dreamlike qualities when lit due to the varying degrees of translucency in the mineral veins, these natural characteristics deliver a captivating aura and a luxurious warm glow which elevates any space.

CL809 in Alabaster and Polished Gold