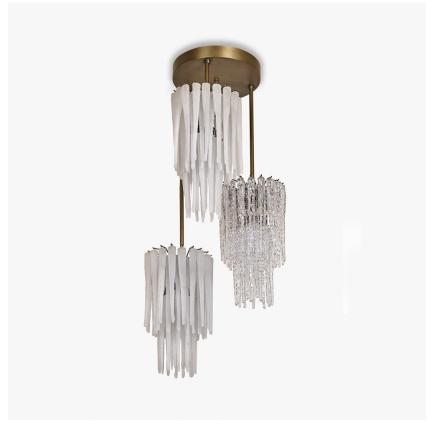

# Ice Pendant Cluser

## **CL800-PEN-3**

Collection Name
VEGA COLLECTION

A reinvention of one of our classics, the lcicle chandelier, which returns with a twist. The glass pendants have been entirely remodelled and now these stalactite-esque droplets are suspended in swirling layers which install a sense of stillness and calm. This chandelier won its place in our Vega collection as its whirling form reminds us of vast rolling galaxies.

## Compatible with

Bathroom

CL800-PEN-3 in Clear & Satin and Brushed Bronze

#### **Available Sizes**

Size One

CL800-PEN-3, Height: 47.5 cm (18.7") Diameter: 25 cm (9.84") Bulbs: 12 × 5W G9 Dimmable

Net Weight: 45 kg / 99 lb

The dimensions of the central rod and ceiling rose are not included in the height measurements. The standard rod and ceiling rose height is 50cm (20") if not otherwise specified by customer.