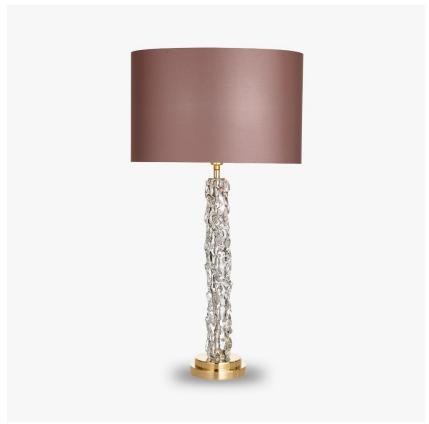

## Ice Column Lamp

## **TL655**

Collection Name

## **MODERN MURANO COLLECTION**

A beautiful table lamp set on a double stepped brass base and made out of a solid hand-made column of Murano glass with a melting ice texture.

Required modifications for use on yachts - lacquer applied to all metal components with the cable exit through the bottom of the base.

## **Available Sizes**

One Size Only

TL655, Height: 60 cm (23.62") Diameter: 13 cm (5.12")

Bulbs: 1 x 40W E27 Cable Exit: Bottom

Dimensions are measured from the base of the lamp to the middle of the bulb holder and are excluding shade. Overall height with an 11" tall drum shade 89cm - 35" or with a 14" drum shade 96.5cm - 38" Shades can also be made with Customer Own Material (COM)