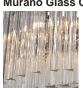

# Ice Column Lamp

# TL655E

A beautiful table lamp set on a double stepped brass base and made out of a solid hand-made column of Murano glass with a melting ice texture This table lamp is available from stock in bronze, polished gold or brushed gold metal finishes

# **Murano Glass Colours**

Clear Murano