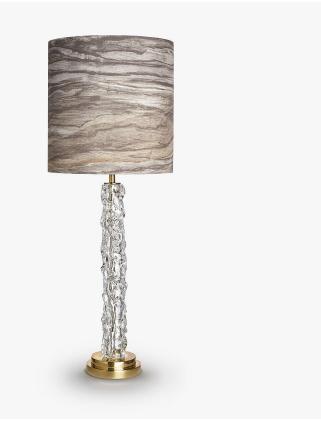

# Ice Column Lamp

# TL655E

A beautiful table lamp set on a double stepped brass base and made out of a solid hand-made column of Murano glass with a melting ice texture This table lamp is available from stock in bronze, polished gold or brushed gold metal finishes

# Compatible with

Express

TL655 in Clear Murano Glass and Brushed Gold with a 11 Inch Tall Drum Shade in a Custom Fabric by Romo Black