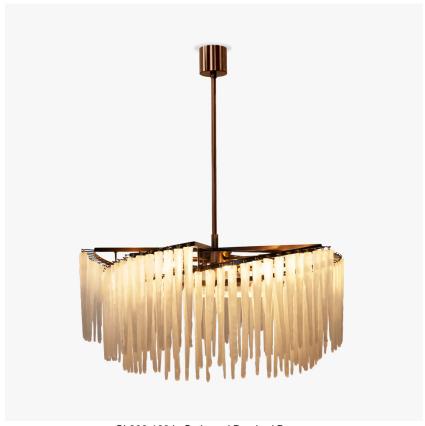

## Ice Chandelier One Tier

### **CL800**

Collection Name **VEGA COLLECTION** 

The Ice chandelier is a reinvention of one of our classics, the Icicle chandelier, which returns, quite literally, with a twist. The glass pendants themselves have been entirely remodelled and now these stalactite-esque droplets are suspended in swirling layers which install a sense of stillness and calm. This chandelier won its place in our Vega collection as its whirling form reminds us of vast rolling galaxies.

## Murano Glass Finish

Clear Ice

Satin Ice

Size One

CL800-75,

Height: 46.5 cm (18.31") Diameter: 75 cm (29.53") Bulbs: 9 x 5W G9 Size Two

CL800-100,

Height: 46.5 cm (18.31") Diameter: 100 cm (39.37") Bulbs: 12 x 5W G9

Net Weight: 45 kg / 99 lb

Size Three

CL800-125,

Height: 46.5 cm (18.31") Diameter: 125 cm (49.21") Bulbs: 18 × 5W G9

The dimensions of the central supporting rod and ceiling rose are not included in the height measurements. The standard rod and ceiling rose is 50cm (20") high if not otherwise specified by the customer. This design can be made in custom sizes