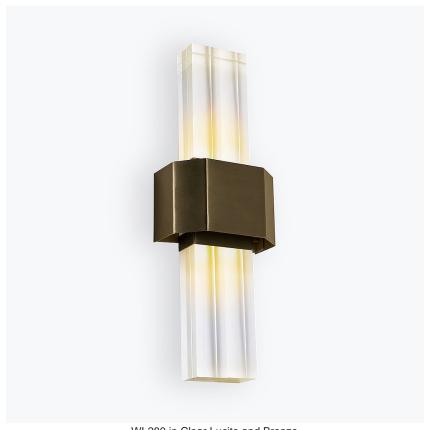

# **Hollywood Wall Light**

## WL280

Collection Name

## ART DECO COLLECTION

A beautiful slim wall light that evokes the elegance and glamour of Hollywood.

#### Compatible with

Bathroom

WL280 in Clear Lucite and Bronze

#### **Available Sizes**

One Size Only

WL280, Height: 43 cm (16.93") Width: 18 cm (7.09")

Depth: 10 cm (3.94")
Bulbs: 1 x LED 2.5w G9 LED
Net Weight: 2 kg / 4 lb

\*Both the metal bands can be made in contrasting metal finishes\*