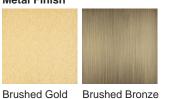

# **BELLA FIGURA**

## Herschel Wall Light

#### WL805E

Collection Name VEGA COLLECTION

"The stars are the land-marks of the universe" - Sir John Frederick William HerschelThe Herschel series pays homage to British astronomer, Sir William Herschel who is credited with the discovery of Uranus and its two moons during his many studies of the heavens. This sleek triple pendant is beautifully complemented by its wall light counterpart; the parred back detailing of this series lets the effortless charm of the alabaster shades do all the talking.

#### Compatible with

Express

Bathroom



WL805 in Alabaster and Brushed Gold

#### Metal Finish

**Available Finishes** 





Alabaster

### Size One

WL805, Height: 42 cm (16.54") Width: 18 cm (7.09") Depth: 10 cm (3.94") Bulbs: 2 × 2.5W G9 LED Net Weight: 4 kg / 9 lb

www.bella-figura.com