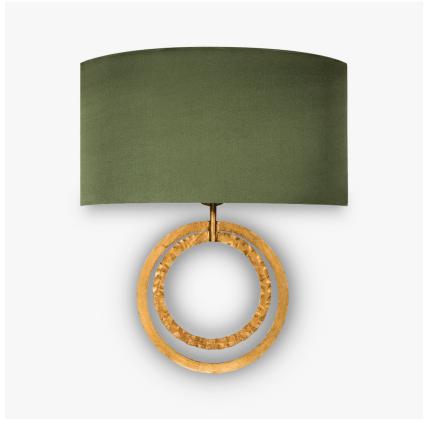

## **CONTOUR COLLECTION**

A double halo of hand worked metal is illuminated from above for a softly glowing aura. This latest addition to our wall light collection is pure and simple. The Halo wall light is available with a 16" Half Moon shade in any of our 280 silk fabrics.

# Compatible with

Yacht Club

WL390 Inner Ring Hammered Antique Gold and Outer Ring Smooth Antique Gold with 16" Half Moon Shade in Silk Crepe Satin 1806W-120 Dill