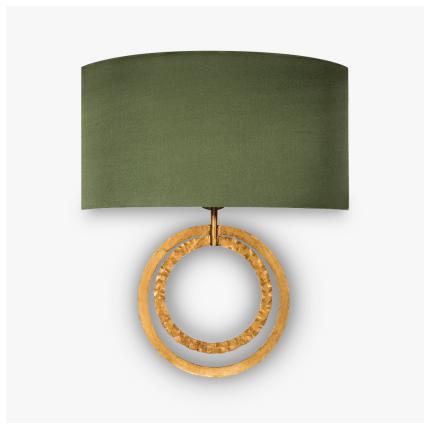

### WL390

Collection Name
CONTOUR COLLECTION

A double halo of hand worked metal is illuminated from above for a softly glowing aura. This latest addition to our wall light collection is pure and simple. The Halo wall light is available with a 16" Half Moon shade in any of our 280 silk fabrics.

#### Compatible with

Yacht Club

WL390 Inner Ring Hammered Antique Gold and Outer Ring Smooth Antique Gold with 16" Half Moon Shade in Silk Crepe Satin 1806W/ 120 Dill

#### **Available Sizes**

One Size

WL390, Height: 37 cm (14.57") Diameter: 22.5 cm (8.86") 1 x 40W E14

Max Watt and Lamps: 40W x 1

Dimensions above are without the shade, overall height with a 14" Half Moon Shade 46.5cm - 18.3"

Shade Note: Please note the shade on this product is a key hole fitting.