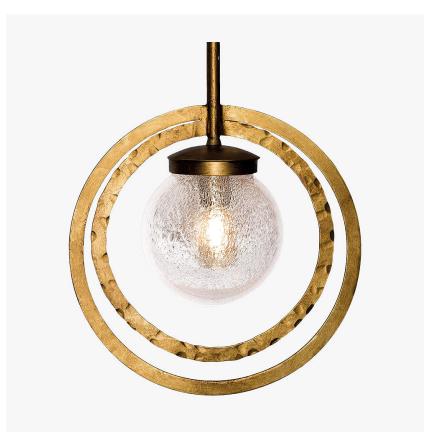

## **Halo Pendant**

## **CL390**

Collection Name
CONTOUR COLLECTION

The Halo pendant is the perfect collaboration of supremely hand-crafted, Italian metalwork and English blown glass. Hundreds of bubbles are frozen into this glass sphere using the traditional Murano technique 'pulegoso' which is then wreathed by two radiant rings, one smooth and one hammered to perfectly frame this glowing ball of refracting rays. This unique pendant is beautifully complemented by our Halo wall light.

CL390 in Antique Gold Inner Ring Hammered and Outer Smooth with Clear Bubbled Glass Sphere