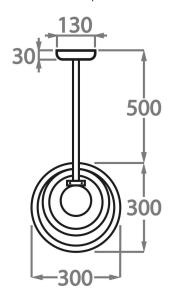

## One Size

CL390,

Height: 30 cm (11.81")
Diameter: 30 cm (11.81")
1 x 40W E14
Max Watt and Lamps: 40W x 1

The dimensions of the central supporting rod and ceiling rose are not included in the height measurements. The standard rod and ceiling rose is 50cm (20") high if not otherwise specified by the customer.