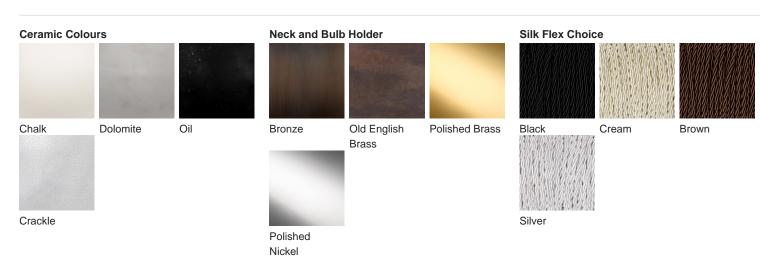

# **BELLA FIGURA**

## **Halley Table Lamp**

#### TL820

Collection Name
VEGA COLLECTION

The Halley table lamp is a stylised impression of the most famous comet to grace our skies, Halley's comet. This comet is a rare thing to behold but with a famous reputation for its everlasting presence. To honour 'Halley' honestly was to create a design that would stand the test of time, something that answers to both traditional and modern tastes in one and is in effect timeless.

#### Compatible with



Yacht Club



TL820 in Oil and Polished Nickel with 14" Tall Drum Shade in Bennett's Dupion Silk Hint of Pink 5018W/50X

#### **Available Finishes**



### **Available Sizes**

Size One

TL820, Height: 50.3 cm (19.8") Width: 28 cm (11.02") Depth: 28 cm (11.02") 1 x 40W E27

Max Watt and Lamps: 40W x 1

Dimensions are measured from the base of the lamp to the middle of the bulb holder and are excluding shade. Overall height with recommended 14" tall drum shade is 83.3cm - 32.8"