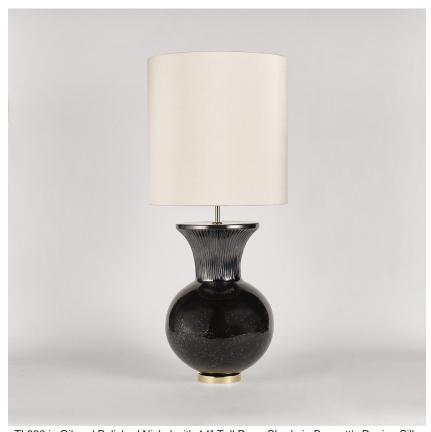

#### TL820

Collection Name
VEGA COLLECTION

The Halley table lamp is a stylised impression of the most famous comet to grace our skies, Halley's comet. This comet is a rare thing to behold but with a famous reputation for its everlasting presence. To honour 'Halley' honestly was to create a design that would stand the test of time, something that answers to both traditional and modern tastes in one and is in effect timeless.

#### Compatible with

Yacht Club

TL820 in Oil and Polished Nickel with 14" Tall Drum Shade in Bennett's Dupion Silk Hint of Pink 5018W/50X

### **Available Sizes**

Size One

TL820, Height: 50.3 cm (19.8") Width: 28 cm (11.02") Depth: 28 cm (11.02") 1 x 40W E27

Max Watt and Lamps: 40W x 1

Dimensions are measured from the base of the lamp to the middle of the bulb holder and are excluding shade. Overall height with recommended 14" tall drum shade is 83.3cm - 32.8"