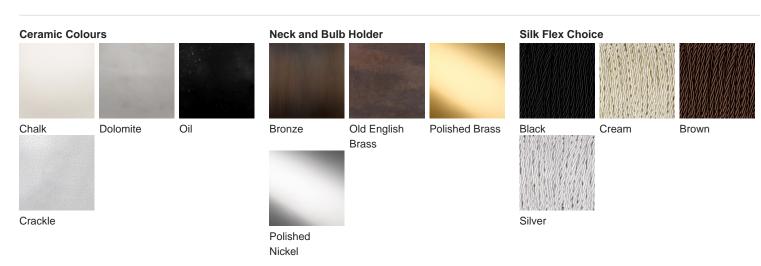

# **BELLA FIGURA**

## **Halley Table Lamp**

#### TL820

Collection Name
VEGA COLLECTION

The Halley table lamp is a stylised impression of the most famous comet to grace our skies, Halley's comet. This comet is a rare thing to behold but with a famous reputation for its everlasting presence. To honour 'Halley' honestly was to create a design that would stand the test of time, something that answers to both traditional and modern tastes in one and is in effect timeless.

#### Compatible with



Yacht Club



TL820 in Dolomite and Old English Brass with 14" Tall Drum Shade in Bennett's Dupion Silk Hint of Pink 5018W/50X

#### **Available Finishes**



### **Available Sizes**

Size One

TL820, Height: 50.3 cm (19.8") Width: 28 cm (11.02") Depth: 28 cm (11.02") 1 x 40W E27

Max Watt and Lamps: 40W x 1

Dimensions are measured from the base of the lamp to the middle of the bulb holder and are excluding shade. Overall height with recommended 14" tall drum shade is 83.3cm - 32.8"