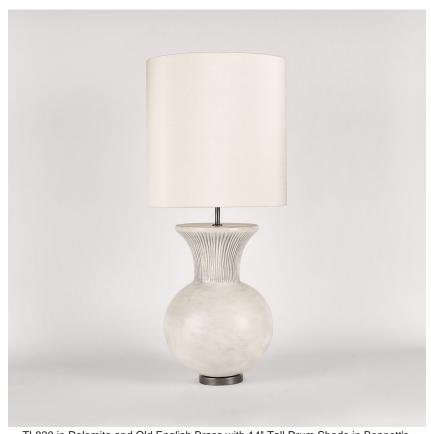

#### TL820

Collection Name
VEGA COLLECTION

The Halley table lamp is a stylised impression of the most famous comet to grace our skies, Halley's comet. This comet is a rare thing to behold but with a famous reputation for its everlasting presence. To honour 'Halley' honestly was to create a design that would stand the test of time, something that answers to both traditional and modern tastes in one and is in effect timeless.

#### Compatible with

Yacht Club

TL820 in Dolomite and Old English Brass with 14" Tall Drum Shade in Bennett's Dupion Silk Hint of Pink 5018W/50X