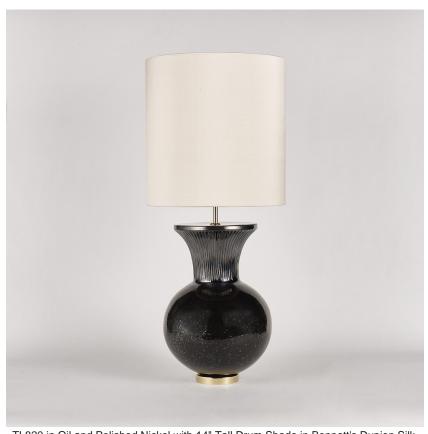

# **TL820E**

Collection Name

#### **VEGA COLLECTION**

The Halley table lamp is a stylised impression of the most famous comet to grace our skies, Halley's comet. This comet is a rare thing to behold but with a famous reputation for its everlasting presence. To honour 'Halley' honestly was to create a design that would stand the test of time, something that answers to both traditional and modern tastes in one and is in effect timeless.

# Compatible with

Yacht Club

TL820 in Oil and Polished Nickel with 14" Tall Drum Shade in Bennett's Dupion Silk Hint of Pink 5018W/50X