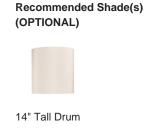

# Compatible with

Yacht Club

TL820 in Oil and Polished Nickel with 14" Tall Drum Shade in Bennett's Dupion Silk Hint of Pink 5018W/50X

# **Available Sizes**

Size One

TL820,

Height: 50.3 cm (19.8") Width: 28 cm (11.02") Depth: 28 cm (11.02") Bulbs: 1 x 40W E27 Cable Exit: Bottom

Dimensions are measured from the base of the lamp to the middle of the bulb holder and are excluding shade. Overall height with recommended 14" tall drum shade is 83.3cm - 32.8"