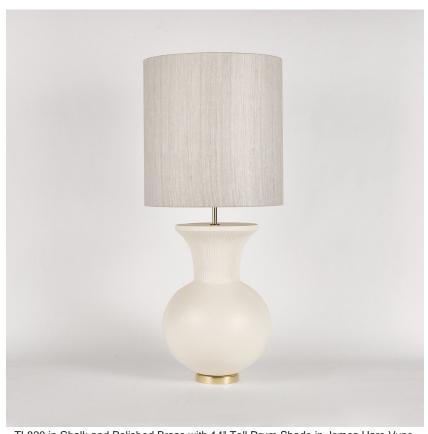

### Compatible with

Express

Yacht Club

TL820 in Chalk and Polished Brass with 14" Tall Drum Shade in James Hare Vyne Silk French Grey 31625/10

### **Available Sizes**

Size One

TL820,

Height: 50.3 cm (19.8") Width: 28 cm (11.02") Depth: 28 cm (11.02") Bulbs: 1 x 40W E27 Cable Exit: Bottom

Dimensions are measured from the base of the lamp to the middle of the bulb holder and are excluding shade. Overall height with recommended 14" tall drum shade is 83.3cm - 32.8"