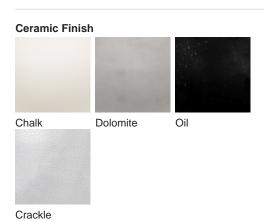

# **BELLA FIGURA**

## **Halley Lamp**

### **TL820E**

Collection Name
VEGA COLLECTION

The Halley table lamp is

The Halley table lamp is a stylised impression of the most famous comet to grace our skies, Halley's comet. This comet is a rare thing to behold but with a famous reputation for its everlasting presence. To honour 'Halley' honestly was to create a design that would stand the test of time, something that answers to both traditional and modern tastes in one and is in effect timeless.

### Compatible with



Express



Yacht Club



TL820 in Chalk and Polished Brass with 14" Tall Drum Shade in James Hare Vyne Silk French Grey 31625/10

### **Available Finishes**







Polished Nickel

# (OPTIONAL) 14" Tall Drum

Recommended Shade(s)



### **Available Sizes**

Size One

TL820,

Height: 50.3 cm (19.8") Width: 28 cm (11.02") Depth: 28 cm (11.02") Bulbs: 1 x 40W E27 Cable Exit: Bottom

Dimensions are measured from the base of the lamp to the middle of the bulb holder and are excluding shade. Overall height with recommended 14" tall drum shade is 83.3cm - 32.8"