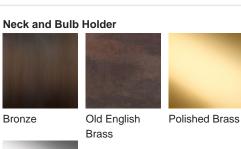

# **BELLA FIGURA**

## **Halley Lamp**

### **TL820E**

Collection Name
VEGA COLLECTION

The Halley table lamp is

The Halley table lamp is a stylised impression of the most famous comet to grace our skies, Halley's comet. This comet is a rare thing to behold but with a famous reputation for its everlasting presence. To honour 'Halley' honestly was to create a design that would stand the test of time, something that answers to both traditional and modern tastes in one and is in effect timeless.

### Compatible with



Express



Yacht Club



TL820 in Chalk and Polished Brass with 14" Tall Drum Shade in James Hare Vyne Silk French Grey 31625/10

### **Available Finishes**







Polished Nickel

# (OPTIONAL) 14" Tall Drum

Recommended Shade(s)



### **Available Sizes**

Size One

TL820,

Height: 50.3 cm (19.8") Width: 28 cm (11.02") Depth: 28 cm (11.02") Bulbs: 1 x 40W E27 Cable Exit: Bottom

Dimensions are measured from the base of the lamp to the middle of the bulb holder and are excluding shade. Overall height with recommended 14" tall drum shade is 83.3cm - 32.8"