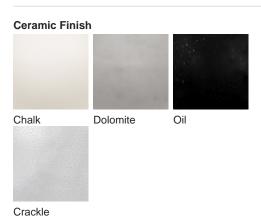

# **BELLA FIGURA**

## **Halley Lamp**

#### TL820

Collection Name

**VEGA COLLECTION** 

The Halley table lamp is a stylised impression of the most famous comet to grace our skies, Halley's comet. This comet is a rare thing to behold but with a famous reputation for its everlasting presence. To honour 'Halley' honestly was to create a design that would stand the test of time, something that answers to both traditional and modern tastes in one and is in effect timeless.

### Compatible with



Express



Yacht Club



TL820 in Crackle and Polished Brass with 14" Tall Drum Shade in James Hare Vyne Silk French Grey 31625/10

#### **Available Finishes**





Polished Nickel





## **Available Sizes**

Size One

TL820,

Height: 50.3 cm (19.8") Width: 28 cm (11.02") Depth: 28 cm (11.02") Bulbs: 1 x 40W E27 Cable Exit: Bottom

Dimensions are measured from the base of the lamp to the middle of the bulb holder and are excluding shade. Overall height with recommended 14" tall drum shade is 83.3cm - 32.8"