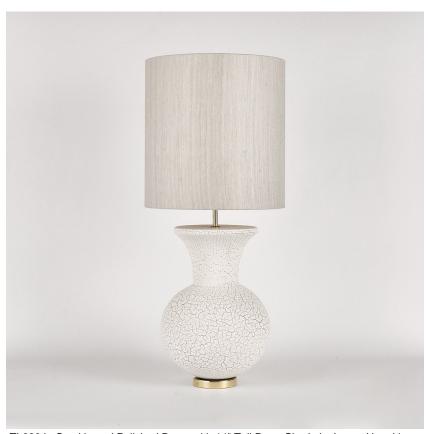

#### TL820

Collection Name

**VEGA COLLECTION** 

The Halley table lamp is a stylised impression of the most famous comet to grace our skies, Halley's comet. This comet is a rare thing to behold but with a famous reputation for its everlasting presence. To honour 'Halley' honestly was to create a design that would stand the test of time, something that answers to both traditional and modern tastes in one and is in effect timeless.

### Compatible with

Express

Yacht Club

TL820 in Crackle and Polished Brass with 14" Tall Drum Shade in James Hare Vyne Silk French Grey 31625/10

## **Available Sizes**

Size One

TL820,

Height: 50.3 cm (19.8") Width: 28 cm (11.02") Depth: 28 cm (11.02") Bulbs: 1 x 40W E27 Cable Exit: Bottom

Dimensions are measured from the base of the lamp to the middle of the bulb holder and are excluding shade. Overall height with recommended 14" tall drum shade is 83.3cm - 32.8"