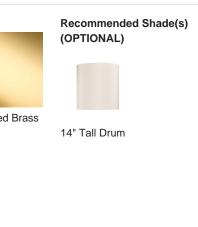

### Compatible with

Express

Yacht Club

TL820 in Crackle and Polished Brass with 14" Tall Drum Shade in James Hare Vyne Silk French Grey 31625/10