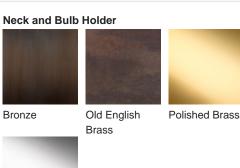

# **BELLA FIGURA**

## **Halley Lamp**

#### TL820

Collection Name

**VEGA COLLECTION** 

The Halley table lamp is a stylised impression of the most famous comet to grace our skies, Halley's comet. This comet is a rare thing to behold but with a famous reputation for its everlasting presence. To honour 'Halley' honestly was to create a design that would stand the test of time, something that answers to both traditional and modern tastes in one and is in effect timeless.

### Compatible with



Express



Yacht Club



TL820 in Crackle and Polished Brass with 14" Tall Drum Shade in James Hare Vyne Silk French Grey 31625/10

#### **Available Finishes**





Polished Nickel





## **Available Sizes**

Size One

TL820,

Height: 50.3 cm (19.8") Width: 28 cm (11.02") Depth: 28 cm (11.02") Bulbs: 1 x 40W E27 Cable Exit: Bottom

Dimensions are measured from the base of the lamp to the middle of the bulb holder and are excluding shade. Overall height with recommended 14" tall drum shade is 83.3cm - 32.8"