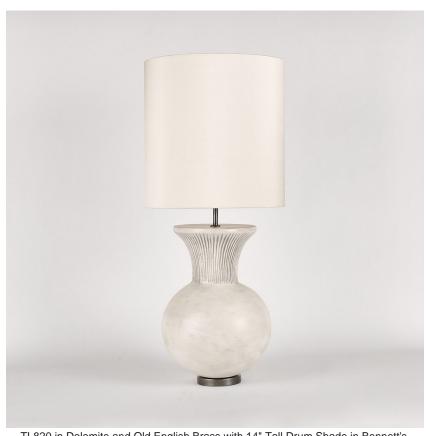

# **TL820E**

Collection Name

#### **VEGA COLLECTION**

The Halley table lamp is a stylised impression of the most famous comet to grace our skies, Halley's comet. This comet is a rare thing to behold but with a famous reputation for its everlasting presence. To honour 'Halley' honestly was to create a design that would stand the test of time, something that answers to both traditional and modern tastes in one and is in effect timeless.

# Compatible with

**Express** 

Yacht Club

TL820 in Dolomite and Old English Brass with 14" Tall Drum Shade in Bennett's Dupion Silk Hint of Pink 5018W/50X

# **Available Sizes**

Size One

TL820,

Height: 50.3 cm (19.8") Width: 28 cm (11.02") Depth: 28 cm (11.02") Bulbs: 1 x 40W E27 Cable Exit: Bottom

Dimensions are measured from the base of the lamp to the middle of the bulb holder and are excluding shade. Overall height with recommended 14" tall drum shade is 83.3cm - 32.8"