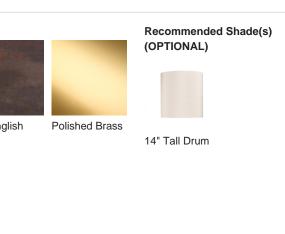

# Compatible with

**Express** 

Yacht Club

TL820 in Dolomite and Old English Brass with 14" Tall Drum Shade in Bennett's Dupion Silk Hint of Pink 5018W/50X