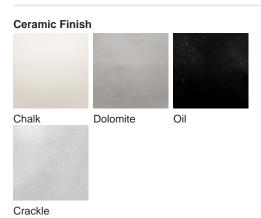

# **BELLA FIGURA**

# **Halley Lamp**

# **TL820E**

Collection Name

#### **VEGA COLLECTION**

The Halley table lamp is a stylised impression of the most famous comet to grace our skies, Halley's comet. This comet is a rare thing to behold but with a famous reputation for its everlasting presence. To honour 'Halley' honestly was to create a design that would stand the test of time, something that answers to both traditional and modern tastes in one and is in effect timeless.

# Compatible with



**Express** 



Yacht Club



TL820 in Dolomite and Old English Brass with 14" Tall Drum Shade in Bennett's Dupion Silk Hint of Pink 5018W/50X

### **Available Finishes**





Polished Nickel





# **Available Sizes**

Size One

TL820,

Height: 50.3 cm (19.8") Width: 28 cm (11.02") Depth: 28 cm (11.02") Bulbs: 1 x 40W E27 Cable Exit: Bottom

Dimensions are measured from the base of the lamp to the middle of the bulb holder and are excluding shade. Overall height with recommended 14" tall drum shade is 83.3cm - 32.8"