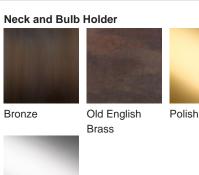

# **BELLA FIGURA**

# **Halley Lamp**

# **TL820E**

Collection Name

#### **VEGA COLLECTION**

The Halley table lamp is a stylised impression of the most famous comet to grace our skies, Halley's comet. This comet is a rare thing to behold but with a famous reputation for its everlasting presence. To honour 'Halley' honestly was to create a design that would stand the test of time, something that answers to both traditional and modern tastes in one and is in effect timeless.

# Compatible with



**Express** 



Yacht Club



TL820 in Dolomite and Old English Brass with 14" Tall Drum Shade in Bennett's Dupion Silk Hint of Pink 5018W/50X

### **Available Finishes**





Polished Nickel





# **Available Sizes**

Size One

TL820,

Height: 50.3 cm (19.8") Width: 28 cm (11.02") Depth: 28 cm (11.02") Bulbs: 1 x 40W E27 Cable Exit: Bottom

Dimensions are measured from the base of the lamp to the middle of the bulb holder and are excluding shade. Overall height with recommended 14" tall drum shade is 83.3cm - 32.8"