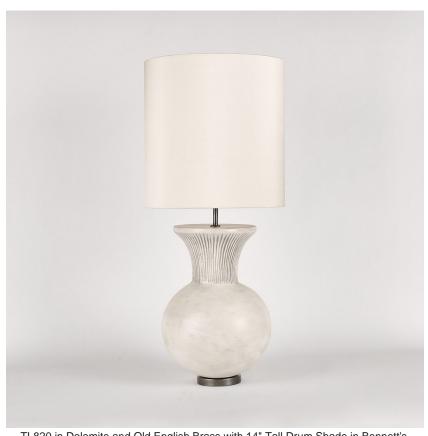

#### **TL820**

Collection Name

**VEGA COLLECTION** 

The Halley table lamp is a stylised impression of the most famous comet to grace our skies, Halley's comet. This comet is a rare thing to behold but with a famous reputation for its everlasting presence. To honour 'Halley' honestly was to create a design that would stand the test of time, something that answers to both traditional and modern tastes in one and is in effect timeless.

#### Compatible with

Express

Yacht Club

TL820 in Dolomite and Old English Brass with 14" Tall Drum Shade in Bennett's Dupion Silk Hint of Pink 5018W/50X

### **Available Sizes**

Size One

TL820,

Height: 50.3 cm (19.8") Width: 28 cm (11.02") Depth: 28 cm (11.02") Bulbs: 1 x 40W E27 Cable Exit: Bottom

Dimensions are measured from the base of the lamp to the middle of the bulb holder and are excluding shade. Overall height with recommended 14" tall drum shade is 83.3cm - 32.8"