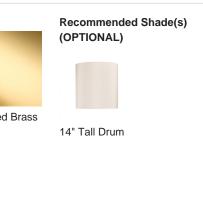

#### Compatible with

Express

Yacht Club

TL820 in Dolomite and Old English Brass with 14" Tall Drum Shade in Bennett's Dupion Silk Hint of Pink 5018W/50X

### **Available Sizes**

Size One

TL820,

Height: 50.3 cm (19.8") Width: 28 cm (11.02") Depth: 28 cm (11.02") Bulbs: 1 x 40W E27 Cable Exit: Bottom

Dimensions are measured from the base of the lamp to the middle of the bulb holder and are excluding shade. Overall height with recommended 14" tall drum shade is 83.3cm - 32.8"