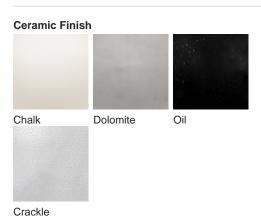

# **BELLA FIGURA**

## **Halley Lamp**

#### **TL820**

Collection Name

**VEGA COLLECTION** 

The Halley table lamp is a stylised impression of the most famous comet to grace our skies, Halley's comet. This comet is a rare thing to behold but with a famous reputation for its everlasting presence. To honour 'Halley' honestly was to create a design that would stand the test of time, something that answers to both traditional and modern tastes in one and is in effect timeless.

#### Compatible with



Express



Yacht Club



TL820 in Dolomite and Old English Brass with 14" Tall Drum Shade in Bennett's Dupion Silk Hint of Pink 5018W/50X

#### **Available Finishes**





Polished Nickel





### **Available Sizes**

Size One

TL820,

Height: 50.3 cm (19.8") Width: 28 cm (11.02") Depth: 28 cm (11.02") Bulbs: 1 x 40W E27 Cable Exit: Bottom

Dimensions are measured from the base of the lamp to the middle of the bulb holder and are excluding shade. Overall height with recommended 14" tall drum shade is 83.3cm - 32.8"