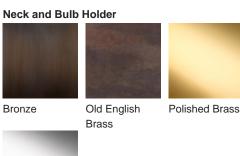

# **BELLA FIGURA**

## **Halley Lamp**

#### **TL820**

Collection Name

**VEGA COLLECTION** 

The Halley table lamp is a stylised impression of the most famous comet to grace our skies, Halley's comet. This comet is a rare thing to behold but with a famous reputation for its everlasting presence. To honour 'Halley' honestly was to create a design that would stand the test of time, something that answers to both traditional and modern tastes in one and is in effect timeless.

#### Compatible with



Express



Yacht Club



TL820 in Dolomite and Old English Brass with 14" Tall Drum Shade in Bennett's Dupion Silk Hint of Pink 5018W/50X

#### **Available Finishes**





Polished Nickel





### **Available Sizes**

Size One

TL820,

Height: 50.3 cm (19.8") Width: 28 cm (11.02") Depth: 28 cm (11.02") Bulbs: 1 x 40W E27 Cable Exit: Bottom

Dimensions are measured from the base of the lamp to the middle of the bulb holder and are excluding shade. Overall height with recommended 14" tall drum shade is 83.3cm - 32.8"