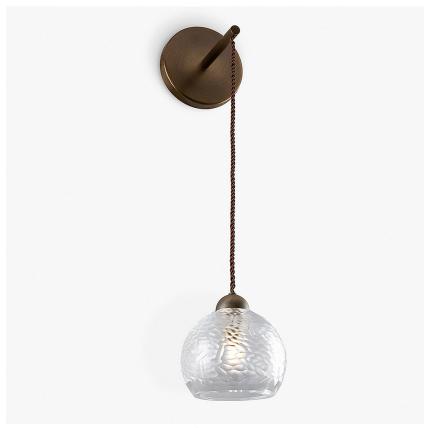

## **Glacier Wall Light**

#### **HALCYON COLLECTION**

The Contour Collection favourites, Arctic and Glacier have made a comeback this year bringing with them a new addition, Foss, as they form a triptych of wall pendants. Foss, meaning waterfall, is representative of rushing white water, hundreds of bubbles trapped within an effervescent glass dome. All three glass designs are available with brushed nickel, brushed gold or brushed dark bronze detailing and can be ordered with or without a stylish dolly switch, perfect for bedside placement.

#### Compatible with

Express

Bathroom

WL376 in Battuto Clear and Brushed Bronze

#### **Available Sizes**

One size only

WL376,

Width: 14.5 cm (5.71") Depth: 23.5 cm (9.25") Bulbs: 1 x 25w E14