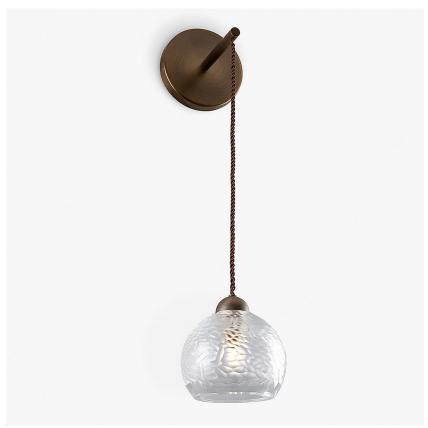

## **Glacier Wall Light**

#### **WL376**

Collection Name

#### Compatible with

Express

Bathroom

WL376 in Battuto Clear and Brushed Bronze

### **Lead Crystal Finish**

Battuto Clear

#### **Metal Finish**

Brushed Bronze

Brushed Gold

**Brushed Nickel** 