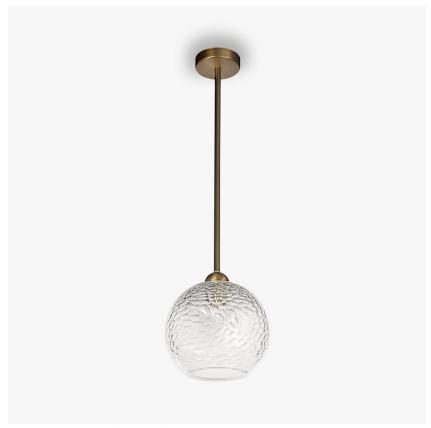

# **Glacier Pendant**

# **CONTOUR COLLECTION**

The finest quality English lead crystal is carved in a fashion that mimics the patterns etched into the weather beaten walls of glacial caves. Drawing on the Murano glass craft of 'Battuto' whose name itself derives from the Italian word for 'beaten', our Glacier pendant and table lamp have every facet carved out individually by our English crystal experts. Use them individually or make use of our customisation service to group several together for a competely individual look.

# Compatible with

Express

CL376 in Clear Battuto and Brushed Bronze

# **Available Sizes**

One Size

CL376, Height: 20 cm (7.87") Diameter: 20 cm (7.87") Bulbs: 1 × 4W E14 LED Net Weight: 2 kg / 5 lb

The dimensions of the central supporting rod and ceiling rose are not included in the height measurements. The standard flex and ceiling rose is 50cm (20") high, Please specify if you wish for longer flex