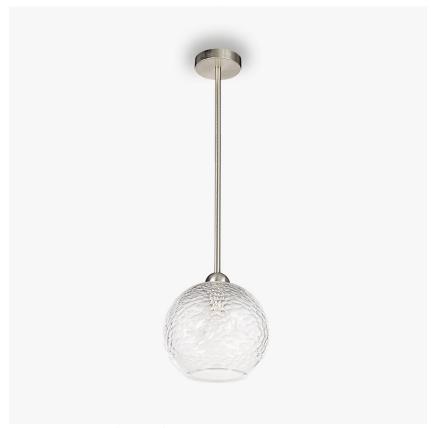

# **Glacier Pendant**

#### **CONTOUR COLLECTION**

The finest quality English lead crystal is carved in a fashion that mimics the patterns etched into the weather beaten walls of glacial caves. Drawing on the Murano glass craft of 'Battuto' whose name itself derives from the Italian word for 'beaten', our Glacier pendant and table lamp have every facet carved out individually by our English crystal experts. Use them individually or make use of our customisation service to group several together for a competely individual look.

#### **Available Sizes**

One Size

CL376, Height: 20 cm (7.87") Diameter: 20 cm (7.87") Bulbs: 1 × 4W E14 LED Net Weight: 2 kg / 5 lb

The dimensions of the central supporting rod and ceiling rose are not included in the height measurements. The standard flex and ceiling rose is 50cm (20") high, Please specify if you wish for longer flex