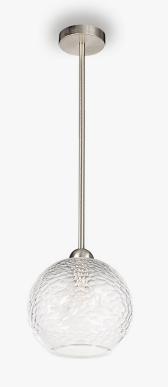

# **Glacier Pendant**

## CL376

Collection Name CONTOUR COLLECTION

The finest quality English lead crystal is carved in a fashion that mimics the patterns etched into the weather beaten walls of glacial caves. Drawing on the Murano glass craft of 'Battuto' whose name itself derives from the Italian word for 'beaten', our Glacier pendant and table lamp have every facet carved out individually by our English crystal experts. Use them individually or make use of our customisation service to group several together for a competely individual look.

### CL376 in Clear Battuto and Brushed Nickel

One Size CL376, Height: 20 cm (7.87") Diameter: 20 cm (7.87") Bulbs: 1 × 4W E14 LED Net Weight: 2 kg / 5 lb

The dimensions of the central supporting rod and ceiling rose are not included in the height measurements The standard flex and ceiling rose is 50cm (20") high, Please specify if you wish for longer flex