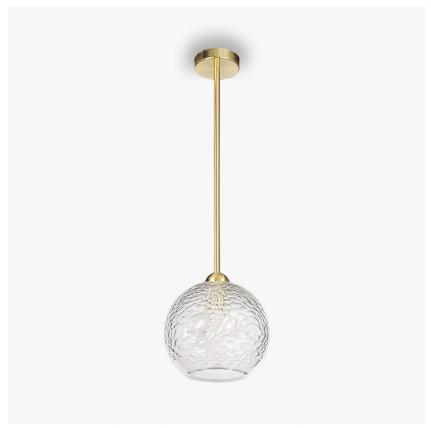

## **Glacier Pendant**

### **CONTOUR COLLECTION**

The finest quality English lead crystal is carved in a fashion that mimics the patterns etched into the weather beaten walls of glacial caves. Drawing on the Murano glass craft of 'Battuto' whose name itself derives from the Italian word for 'beaten', our Glacier pendant and table lamp have every facet carved out individually by our English crystal experts. Use them individually or make use of our customisation service to group several together for a competely individual look.

### Compatible with

Express

CL376 in Clear Battuto and Brushed Gold

### **Available Sizes**

One Size

CL376, Height: 20 cm (7.87") Diameter: 20 cm (7.87") Bulbs: 1 × 4W E14 LED Net Weight: 2 kg / 5 lb

The dimensions of the central supporting rod and ceiling rose are not included in the height measurements. The standard flex and ceiling rose is 50cm (20") high, Please specify if you wish for longer flex