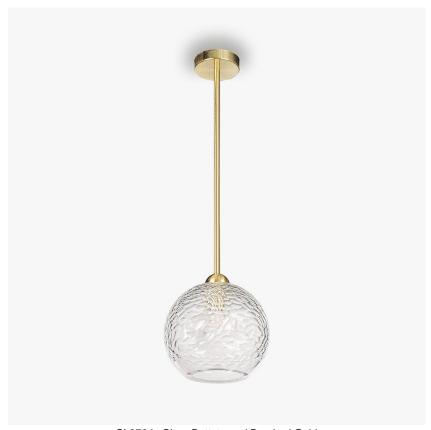

# **Glacier Pendant**

# **CL376**

Collection Name

#### **CONTOUR COLLECTION**

The finest quality English lead crystal is carved in a fashion that mimics the patterns etched into the weather beaten walls of glacial caves. Drawing on the Murano glass craft of 'Battuto' whose name itself derives from the Italian word for 'beaten', our Glacier pendant and table lamp have every facet carved out individually by our English crystal experts. Use them individually or make use of our customisation service to group several together for a competely individual look.

## Compatible with

Express

CL376 in Clear Battuto and Brushed Gold