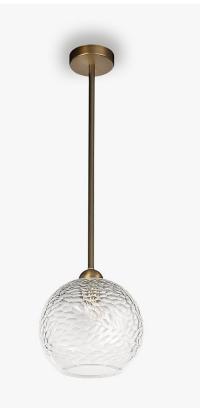

# **Glacier Pendant**

## CL376

Collection Name CONTOUR COLLECTION

The finest quality English lead crystal is carved in a fashion that mimics the patterns etched into the weather beaten walls of glacial caves. Drawing on the Murano glass craft of 'Battuto' whose name itself derives from the Italian word for 'beaten', our Glacier pendant and table lamp have every facet carved out individually by our English crystal experts. Use them individually or make use of our customisation service to group several together for a competely individual look.

#### Compatible with

Express

CL376 in Clear Battuto and Brushed Bronze

One Size CL376, Height: 20 cm (7.87") Diameter: 20 cm (7.87") Bulbs: 1 × 4W E14 LED Net Weight: 2 kg / 5 lb

The dimensions of the central supporting rod and ceiling rose are not included in the height measurements The standard flex and ceiling rose is 50cm (20") high, Please specify if you wish for longer flex