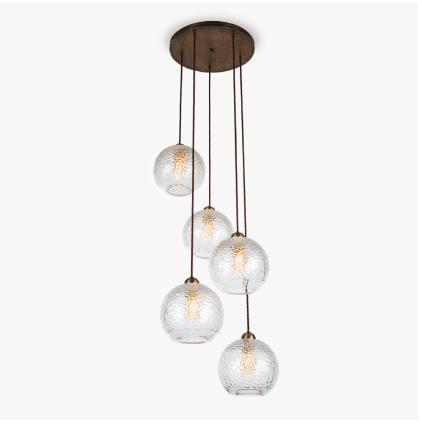

## **Glacier Pendant Cluster**

## CL376-5E

Collection Name

# CONTOUR COLLECTION

This product is a completely custom version of our individual Glacier pendants, shown here in a 5 light cluster. We can make these to order in any formation with as many pendants hanging from the plate as requested. The flex is supplied in a standard length of 2 meters, which is adjustable when the light is being installed. The plate can be made in any shape and to any size desired and is also available in a number of metal finishes.

#### One Size

CL376-5,

Height: 5 cm (1.97")
Diameter: 35 cm (13.78")
Bulbs: 5 x 4w per lamp E12
Net Weight: 9 kg / 20 lb

Please note: The above measurements are just of the ceiling plate, not the whole cluster as this is a custom product the heights of each pendant can be placed at the desired heights on site.