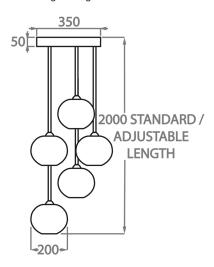

#### One Size

CL376-5,

Height: 5 cm (1.97")
Diameter: 35 cm (13.78")
Bulbs: 5 x 4w per lamp E12
Net Weight: 9 kg / 20 lb

Please note: The above measurements are just of the ceiling plate, not the whole cluster as this is a custom product the heights of each pendant can be placed at the desired heights on site.

The flex length is available in 200cm (78.7") in length, Please specify if you wish for longer flex, each pendant length can be altered on site when the light is installed