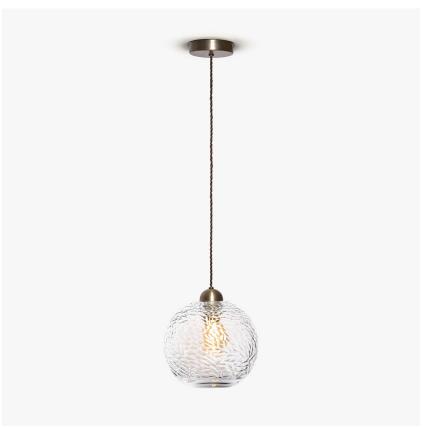

#### **Glacier Pendant**

#### **CL376E**

Collection Name
CONTOUR COLLECTION

The finest quality English lead crystal is carved in a fashion that mimics the patterns etched into the weather beaten walls of glacial caves. Drawing on the Murano glass craft of 'Battuto' whose name itself derives from the Italian word for 'beaten', our Glacier pendant and table lamp have every facet carved out individually by our English crystal experts. Use them individually or make use of our customisation service to group several together for a competely individual look.

#### Compatible with

Express

CL376 in Clear Battuto Lead Crystal and Brushed Dark Bronze and Brown Flex

#### One Size

CL376,

Height: 18 cm (7.09")

Diameter: 20 cm (7.87")

1 x 4W E14 LED

Max Watt and Lamps: 4W x 1

Net Weight: 2 kg / 5 lb

The dimensions of the central supporting rod and ceiling rose are not included in the height measurements. The standard flex and ceiling rose is 50cm (20") high, Please specify if you wish for longer flex