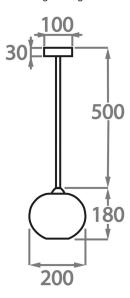

#### One Size

CL376,

Height: 18 cm (7.09")

Diameter: 20 cm (7.87")

1 x 4W E14 LED

Max Watt and Lamps: 4W x 1

Net Weight: 2 kg / 5 lb

The dimensions of the central supporting rod and ceiling rose are not included in the height measurements. The standard flex and ceiling rose is 50cm (20") high, Please specify if you wish for longer flex