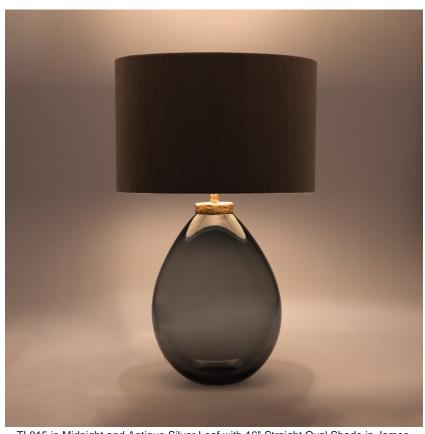

#### **TL815**

Collection Name **VEGA COLLECTION** 

There is no celestial body as prominent in the night sky than our humble Moon, its faithful presence is one we consider with wonderment and awe. The Gibbous table lamp is made in tribute to the mysterious spirit of our lunar companion; a generous hand-blown glass body in three shadowy tones paired with a textured and gilded neck which echoes the rocky surface of The Moon. Owed to its flattened form and slim oval lampshade, Gibbous is perfectly suited to console tables and narrower spaces.

TL815 in Midnight and Antique Silver Leaf with 16" Straight Oval Shade in James Hare 31625-03