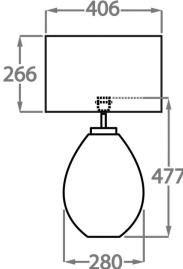

#### Size One

TL815,

Height: 47.7 cm (18.78") Width: 28 cm (11.02") Depth: 14 cm (5.51") 1 × 40W E27

Max Watt and Lamps: 40W x 1

Dimensions are measured from the base of the lamp to the middle of the bulb holder and are excluding shade. The overall height including the recommended 16" straight oval shade is  $70.7 \, \text{cm} - 27.8$ "