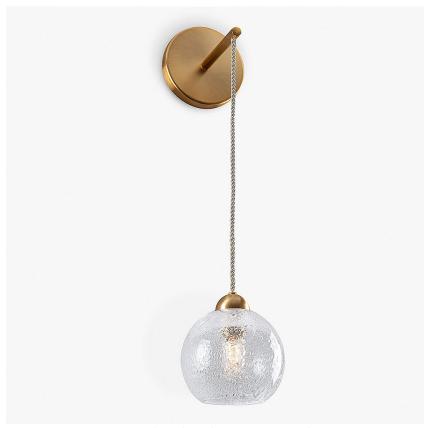

# **Foss Wall Light**

## **WL377E**

Collection Name

HALCYON COLLECTION

The Contour collection favourites, Arctic and Glacier have made a comeback this year bringing with them a new addition, Foss, as they form a triptych of wall pendants. Foss, meaning waterfall, is representative of rushing white water, hundreds of bubbles trapped within an effervescent glass dome. All three glass designs are available with brushed nickel, brushed gold or brushed dark bronze detailing and can be ordered with or without a stylish dolly switch, perfect for bedside placement.

# Compatible with

Express

Bathroom

WL377 in Clear Soda Glass and Brushed Gold

## **Available Sizes**

One size only

WL377,

Width: 14.5 cm (5.71") Depth: 23.5 cm (9.25") Bulbs: 1 x 25w E14 Net Weight: 2 kg / 5 lb