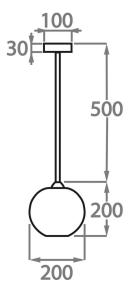

#### One size only CL377, Height: 20 cm (7.87") Diameter: 20 cm (7.87") Bulbs: 1 × 5W E14 LED Net Weight: 2 kg / 5 lb

The dimensions of the central supporting rod and ceiling rose are not included in the height measurements. The standard flex and ceiling rose is 50cm (20") high, Please specify if you wish for longer flex.