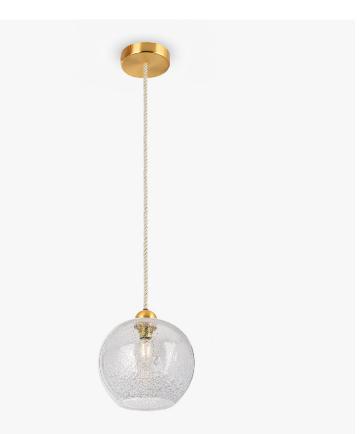

#### **CL377E**

**Collection Name** HALCYON COLLECTION

The Contour Collection favourites, Arctic and Glacier have made a comeback this year bringing with them a new addition, Foss, as they form a triptych of pendants. Foss, meaning waterfall, is representative of rushing white water, hundreds of bubbles trapped within an effervescent glass dome.

#### CL377 in Clear Soda Glass and Brushed Gold

#### One size only CL377, Height: 20 cm (7.87") Diameter: 20 cm (7.87") Bulbs: 1 × 5W E14 LED Net Weight: 2 kg / 5 lb

The dimensions of the central supporting rod and ceiling rose are not included in the height measurements. The standard flex and ceiling rose is 50cm (20") high, Please specify if you wish for longer flex.