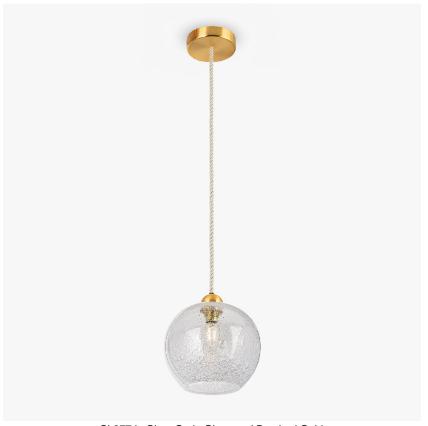

# **Foss Pendant**

### **CL377**

Collection Name

### HALCYON COLLECTION

The Contour Collection favourites, Arctic and Glacier have made a comeback this year bringing with them a new addition, Foss, as they form a triptych of pendants. Foss, meaning waterfall, is representative of rushing white water, hundreds of bubbles trapped within an effervescent glass dome.

# **Available Sizes**

One size only

CL377, Height: 20 cm (7.87") Diameter: 20 cm (7.87") Bulbs: 1 x 5W E14 LED

Net Weight: 2 kg / 5 lb

The dimensions of the central supporting rod and ceiling rose are not included in the height measurements. The standard flex and ceiling rose is 50cm (20") high, Please specify if you wish for longer flex.