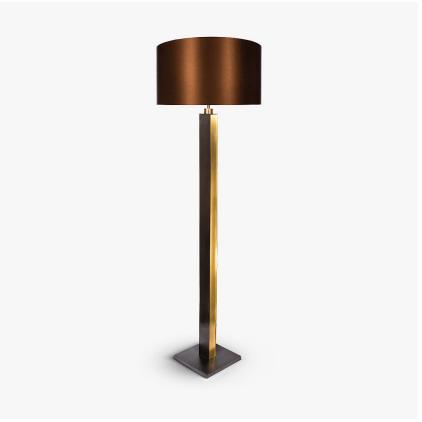

## Forum Floor Lamp

#### **CONTOUR COLLECTION**

Solid, strong, simple, yet commanding attention, our Forum floor lamp is a sleek and imposing structure of allure, a statement lamp for any interior. Add a new dimension to this heavy weight piece by selecting accented side panels; we offer Bronze, Antique Brushed Brass, Brushed Gold, Polished Gold, Brushed Nickel and Polished Nickel to create your perfect combination.

FL22 in Bronze and Brushed Gold Side Panels with 18" Drum Shade in Bennett's Crepe Satin Silk 1806W / 721X

#### One Size

FL22,

Height: 132 cm (51.97") Width: 26 cm (10.24") Diameter: 26 cm (10.24") Bulbs: 1 x 60 E27 Net Weight: 12 kg / 27 lb

Dimensions are measured from the base of the lamp to the middle of the bulb holder and are excluding shade. Overall height with a 18" drum shade 168.5cm - 66.3"