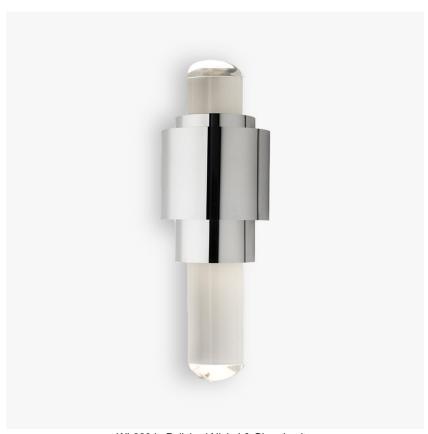

# Faro Wall Light Small

## **WL269**

Collection Name

ART DECO COLLECTION

Classic Art Deco with a contemporary twist. Sleek, sylish and very modern.

Required modifications for use on yachts - lacquer applied to all metal components.

#### Compatible with

Bathroom

Yacht Club

WL269 in Polished Nickel & Clear Lucite

#### **Available Sizes**

Small Large WL269, WL270, Height: 46 cm (18.11") Width: 15 cm (5.91") Depth: 11 cm (4.33") Height: 52 cm (20.47") Width: 18.5 cm (7.28") Depth: 11.5 cm (4.53") Bulbs: 2 x 2.5W G9