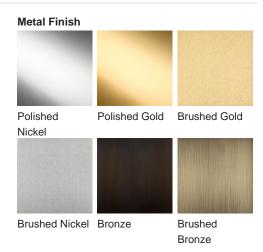

### Available Finishes

Lucite Finish Clear Lucite

Frosted Lucite

| Small                   | Large                    |
|-------------------------|--------------------------|
| WL269,                  | WL270,                   |
| Height: 46 cm (18.11")  | Height: 52 cm (20.47")   |
| Width: 15 cm (5.91")    | Width: 18.5 cm (7.28")   |
| Depth: 11 cm (4.33")    | Depth: 11.5 cm (4.53")   |
| Bulbs: 2 × 2.5W G9      | Bulbs: 2 × 2.5W G9       |
| Net Weight: 2 kg / 4 lb | Net Weight: 5 kg / 11 lb |

\*Both the metal bands can be made in contrasting metal finishes\*

All our wall lights are suitable for bathrooms if positioned in Zone 3. Please refer to the IP Rating Guide in the Bathroom Section on our website