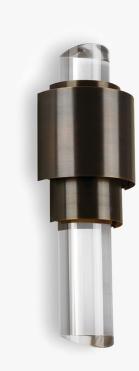

## Faro Wall Light Large

#### WL270

Collection Name ART DECO COLLECTION

Classic Art Deco with a contemporary twist.Sleek, stylish and very modern.

Required modifications for use on yachts - lacquer applied to all metal components.

#### Compatible with

WL270 in Clear Lucite and Bronze

### Available Finishes

Lucite Finish Clear Lucite

Frosted Lucite

| Small                   | Large                    |
|-------------------------|--------------------------|
| WL269,                  | WL270,                   |
| Height: 46 cm (18.11")  | Height: 52 cm (20.47")   |
| Width: 15 cm (5.91")    | Width: 18.5 cm (7.28")   |
| Depth: 11 cm (4.33")    | Depth: 11.5 cm (4.53")   |
| Bulbs: 2 × 2.5W G9      | Bulbs: 2 × 2.5W G9       |
| Net Weight: 2 kg / 4 lb | Net Weight: 5 kg / 11 lb |

\*Both the metal bands can be made in contrasting metal finishes\*

All our wall lights are suitable for bathrooms if positioned in Zone 3. Please refer to the IP Rating Guide in the Bathroom Section on our website